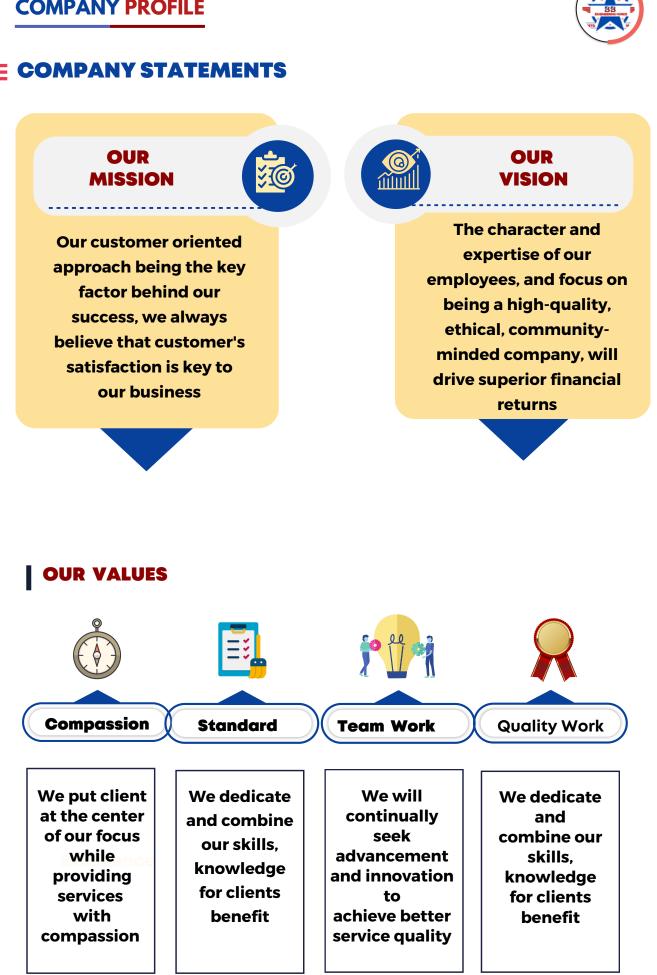

BB Engineering Works is a General Contractor founded in May 1996. Since then,we have completed more than 300 sophisticated projects for agencies under MoD(Ministry of Defense) successfully.

BB Engineering Works is envisioned to extend its business to foreign markets and international investors in Bangladesh and provide optimal product supply & solutions in respect of the following commitments.