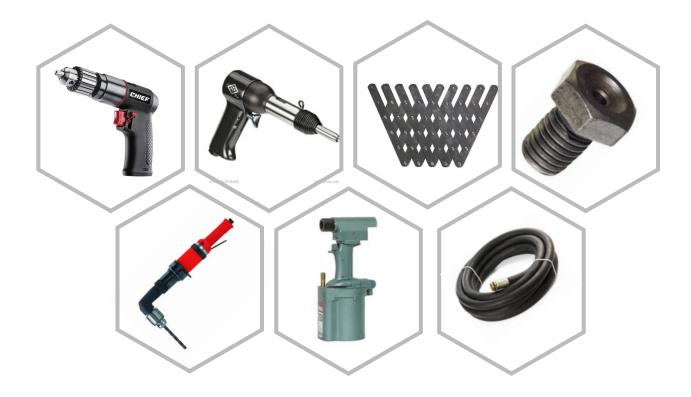

For the critical components of an aircraft's body, though, drilling and rivet items are preferred because of their ability to withstand extreme stress without breaking or otherwise succumbing to damage.