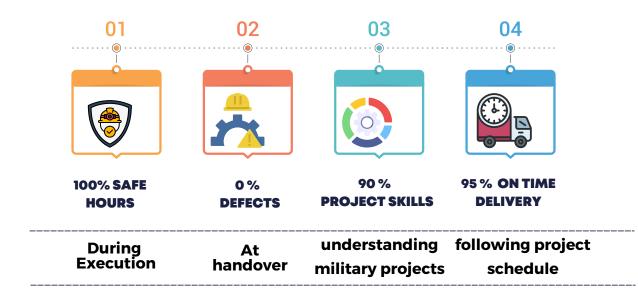

BB Engineering Works is a General Contractor founded in May 1996. Since then,we have completed more than 300 sophisticated projects for agencies under MoD(Ministry of Defense) successfully.

BB Engineering Works is envisioned to extend its business to foreign markets and international investors in Bangladesh and provide optimal product supply & solutions in respect of the following commitments.