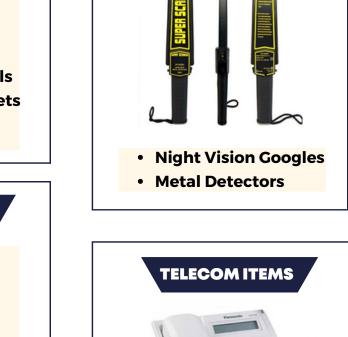

### SEDCURITY ITEMS

We offer security & surveillance systems to suit any budget and we tailor

every solution to our customer's exact requirements for security, safety, IoT (Internet of Things) and Automation system

☆ NIGHT VISION GOOGLES
✓ METAL DETECTORS

## (A) TELECOM EQUIPMENT'S

We are well known in supplying various types of surveillance items which are used commonly in defense and security services.

- PABX SYSTEM
- ờ 🛛 PA SYSTEM