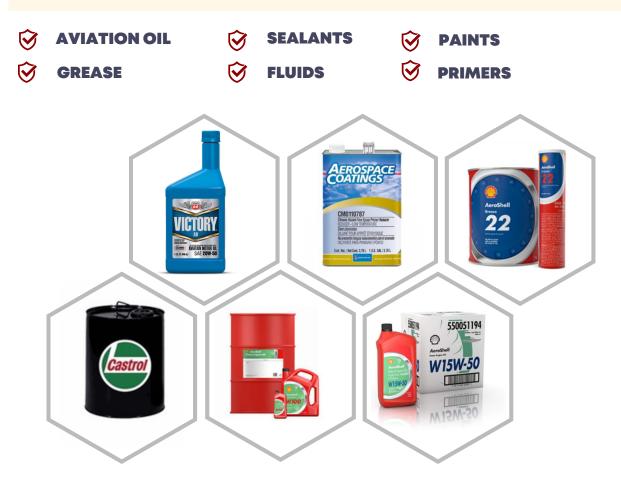

## AIRCRAFT CHEMICALS

Using the right chemicals on your aircraft is essential to keep them operating correctly. Only the right chemical supplies will properly clean your planes.. We have expertise in supplying various categories of aviation chemicals for military aircraft.