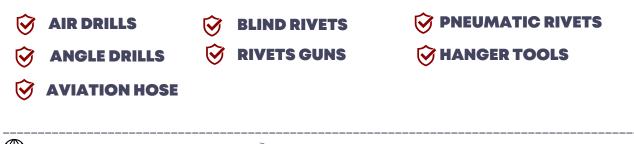

For the critical components of an aircraft's body, though, drilling and rivet items are preferred because of their ability to withstand extreme stress without breaking or otherwise succumbing to damage.